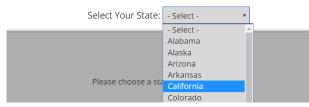

## <u>Athletic Clearance</u>

- Go to: <u>http://registermyathlete.com/schools/</u>
- Select your state:

• Select Buena High School

• Create an account

| Register My Athlete Announce         | ments |
|--------------------------------------|-------|
| An Account There are no announcement |       |
| announcement                         | 5.    |
|                                      |       |
|                                      |       |
| eate An Account                      |       |