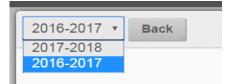

Select Parent

• Make sure you select the correct school year.

(This school year 2016-2017 ends in May. Next school year 2017-2018 starts in the Summer)

**NOTE**: If you cannot upload the physical online, bring the hard copy of the physical in to the <u>Athletics Office</u> to complete your packet.