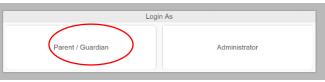

Select Parent

• Make sure you select the correct school year.

(This school year 2016-2017 ends in May. Next school year 2017-2018 starts in the Summer)

**NOTE**: If you cannot upload the physical online, bring the hard copy of the physical in to the <u>Athletics Office</u> to complete your packet.