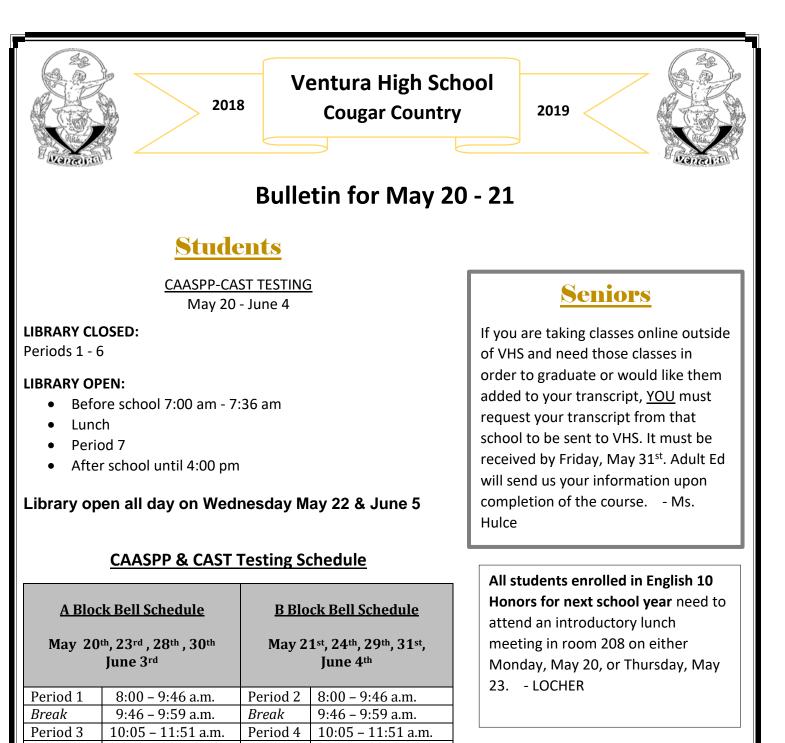

## Dance Team tryouts!

May 22<sup>nd</sup> – 24<sup>th</sup> from 3:30 – 4:30 in the dance room. Come to Ms. Hazan if you have any questions. All welcome!

C.O.U.G.A.R

11:51 – 12:21 p.m.

12:27 – 2:13 p.m.

2:19 - 3:15 p.m.

Lunch

Period 5

Period 7

R = Respect

Work Permits will be expiring! If you are under 18 yrs and plan

to work or continue to be working, stop by the career center for

Lunch

Period 6

Period 7

11:51 – 12:21 p.m.

2:19 - 3:15 p.m.

12:27 – 2:<u>1</u>3 p.m.

your summer permit. - SMYLE