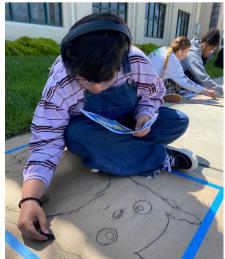

# SNAPSHOTS FROM: CHALK ART FESTIVAL @ VHS

## -VHS WEEKLY UPDATE Ventura High School - 5/12/2023

## SENIOR DECISION DAY CELEBRATION















SFOR HELPING

|        | FRI 5                      | RECLASSIFICATION CELEBRATION<br>Spring concert #1